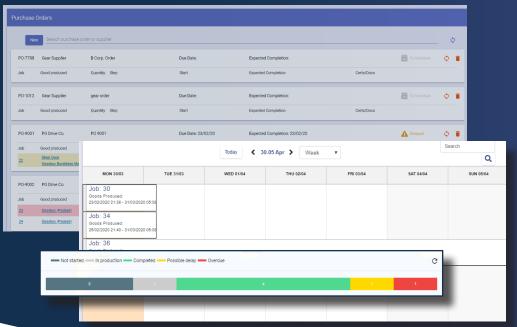

#### Your manufacturing order control centre

Track order status and expected delivery at a glance. Real-time alerts highlight production issues and allow delays to be anticipated. You can also view and manage a live production schedule of your orders.