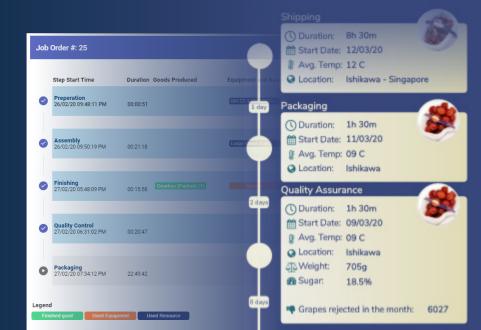

# Receive real-time updates on order production

View live production status, history and see details of the production process as they are carried out.
React quickly to changing events to minimize disruption and ensure rapid production and delivery lead-times.