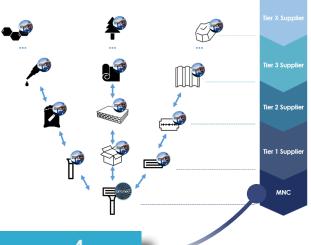

## See everything, from raw material to finished good

Trace production data from all materials and components from sub-suppliers that go into manufacturing your goods. With arc.net you can drill down to view detailed reports on which sub-suppliers were involved and view associated certifications and audit reports.

| Production pending     |         |              |           |                         |                       |                   |          | 4 sub-suppliers                              |
|------------------------|---------|--------------|-----------|-------------------------|-----------------------|-------------------|----------|----------------------------------------------|
| Job:                   | Job: 25 |              |           |                         | nufactured:           |                   |          |                                              |
| Supplier: PG Drive Co. |         |              |           | Location: Fujian, China |                       |                   |          |                                              |
|                        |         |              |           |                         |                       |                   |          |                                              |
|                        | Tier    | Order Number | Item Name | Supplier                | Location              | Date Manufactured | Qty Used | Certificates                                 |
| ~                      | 2       | 31           | Gear Box  | Molax Line Ltd          | Seoul, South Korea    | 24/02/2020        | 1.000    | ₹ 🙉                                          |
| ~                      | 3       | 901          | Gear      | Aokman Drive            | Ulaanbaatar, Mongolia | 24/02/2020        | 1.000    | ₹ 🙉                                          |
| 0                      | 4       | 4401         | Steel     |                         |                       |                   |          | <b>P P P O P O P O P O O O O O O O O O O</b> |
| a                      | 2       | 32           | Fastener  | Molax Line Ltd          | Seoul, South Korea    | 23/02/2020        | 1.000    | <b>T</b>                                     |