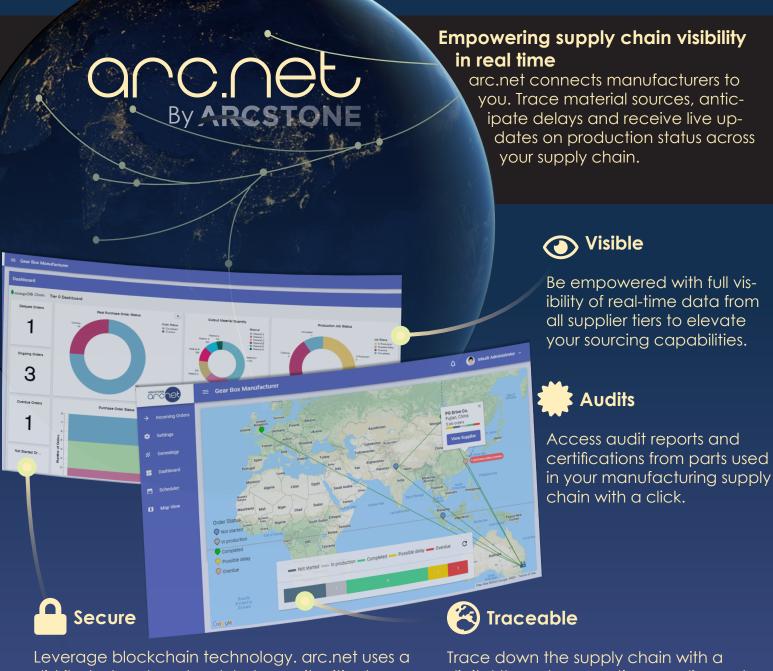

#### Your manufacturing order control centre

Track order status and expected delivery at a glance. Real-time alerts highlight production issues and allow delays to be anticipated. You can also view and manage a live production schedule of your orders.

## See everything, from raw material to finished good

Trace production data from all materials and components from sub-suppliers that go into manufacturing your goods. With arc.net you can drill down to view detailed reports on which sub-suppliers were involved and view associated certifications and audit reports.

Leverage blockchain technology, arc.net uses a distributed node network to transmit critical real-time manufacturing data.

Trace down the supply chain with a digital thread connecting supplier and sub-supplier, from raw material sourcing to the hands of the customer.