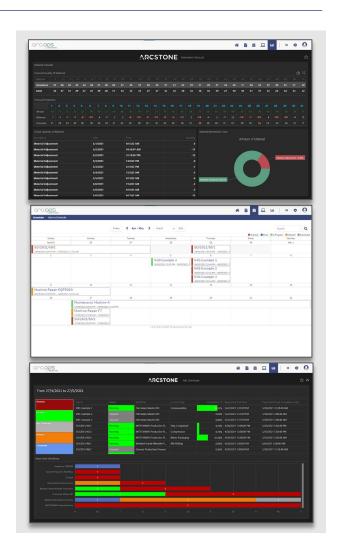

## **Dashboard Viewer**

Generates a preset of dashboards from data collected and extracted insights for real-time view into facility wide productivity and resources utilization

#### **Equipment and Personnel Monitoring**

Enables equipment and personnel tracking in real-time where data collected will be used for dashboard generation, monitoring and improvement

#### **Workstation Control**

Enables to monitor and collect production data including step timing, QC, resources and personnel tracking in real-time through any browser-based devices