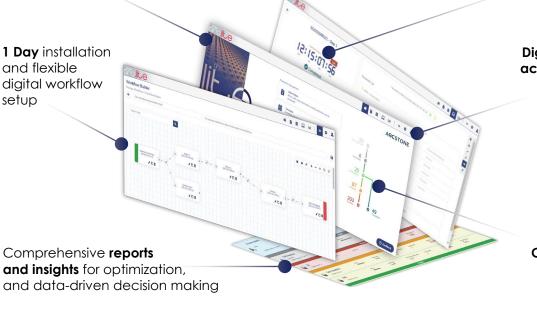

# anc. ILLe™ LIGHT-WEIGHT MES

Powerful tool for SMEs to digitally monitor, control and optimize their production operations from day one at zero cost

Arcstone's and the Free Light-Weight MES solution is designed specifically to give SME manufacturers a head start on manufacturing digitization by streamlining the heavy manual-based production processes to the fully automated ones at zero cost. Thanks to its intuitive, plug-and-play nature, the solution enables 1-day installation that allows manufacturers to significantly reduces time spent on deployment to rapidly optimize productivity and product traceability.

## **Our Solution**

Offering core functionalities for free from scheduling, workflow creation to inventory management

of manufacturing time, personnel, resources and efficiencies

**Digital and remote access** on multiple
browser-based
devices

Complete facility overview in one place

### Digital Workflow Builder

Automates facility wide workflows creation and management allowing for real-time monitoring of personnel, resources and equipment

## **Dashboard Viewer**

Generates a preset of dashboards from data collected and extracted insights for real-time view into facility wide productivity and resources utilization